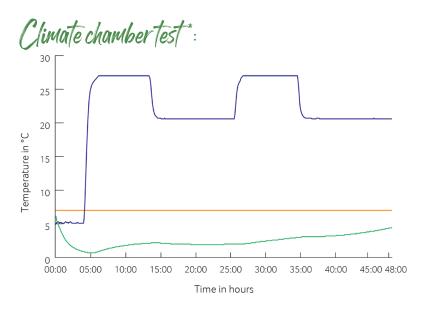

\*Delivery takes place as a liner for self-bonding, see assembly instructions:

paperfloc eco-System P15 (consisting of paperfloc eco-Pouch P15 & shipping box 15, filled with 2,000 g easyAkku Fresh & 3,000 g useful material)